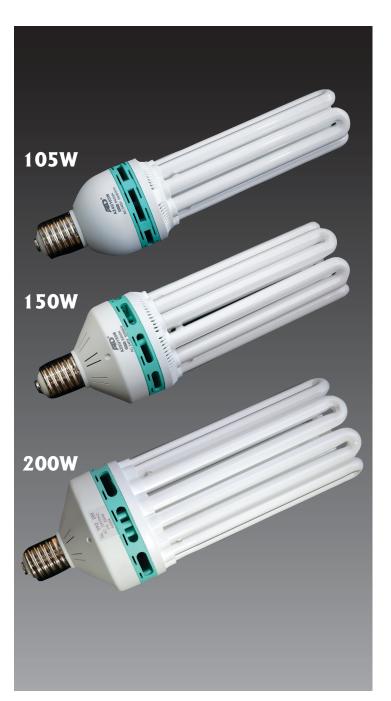

## **AZU Series**

ATD T5 high efficiency linear flourescent lamps are a new generation of light source. Combining the latest phosphor technology for reduced lumen depreciation for long life operation, higher colour temperature operation with a higher luminaire light output ratio, bringing a much brighter more natural colour light. Electronic ballasts with low energy losses are used to provide the highest luminaire efficiency. The diameter of the new T5 lamps is only 16mm (5/8 inch) compared to the older T8 lamps 26mm (8/8 inch). However the smaller size produces 30% higher brightness when compared to a T8 tri-phoshpor tube.

| Model No. | Wattage | <b>Luminaire Dimensions (mm)</b> |     |     | Colour      | Initial Lumens | Average Life | Base |
|-----------|---------|----------------------------------|-----|-----|-------------|----------------|--------------|------|
|           | (W)     | H1                               | Н2  | D   | Temperature | (Lm)           | (hours)      |      |
| AZ4U-105W | 105     | 345                              | 300 | 88  | 6400K       | 5500           | 8000         | E40  |
| AZ6U-150W | 150     | 345                              | 305 | 106 | 6400K       | 8125           | 8000         | E40  |
| AZ8U200W  | 200     | 350                              | 310 | 126 | 6400K       | 10400          | 8000         | E40  |