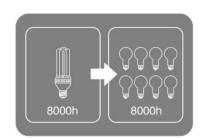

## **Application**

The 105W, 150W and 200W lamps have a very high brightness and are designed for use in large areas such as warehouse lighting. These lamps are 5 times more efficient than incandescent lamps, making the 200W T5 lamp comparible to a 1000W incandescent lamp. These lamps have an average life span of 8000 hours usage. A standard incandescent lamp last 1000 hours. Less power, and long life saves money.