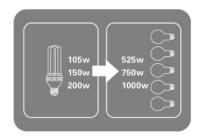

## **Application**

The 105W, 150W and 200W lamps have a very high brightness and are designed for use in large areas such as warehouse lighting. These lamps are 5 times more efficient than incandescent lamps, making the 200W T5 lamp comparible to a 1000W incandescent lamp. These lamps have an average life span of 8000 hours usage. A standard incandescent lamp last 1000 hours. Less power, and long life saves money.